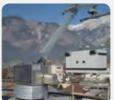

#### **BUILDING MAINTENANCE UNIT - BMU**

Every Wahlefeld BMU is unique in design and supports maintenance and repair of high quality wall cladding by using modern technology. By using our BMU-equipment all defined elevations of the building incl.an atrium can be reached.

Long lasting experience as well as technical innovations is used under consideration of legal standards for design and fabrication of BMU-equipment.

Permanent development generated a product line, which complies with customer's requirements for product efficiency, safety and appearance. In addition we apply a high standard of anti-corrosion protection: hot dip galvanizing is our standard and the best shield aganist corrosion