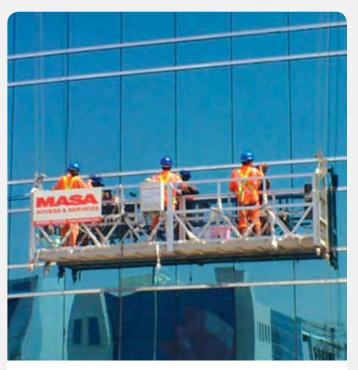

#### **CRADLES**

Temporarily installed Suspended Access Equipment - Platform

ZLP630

| MODEL   | RATED<br>CAPACITY<br>(KG) | RATED<br>SPEED<br>(M/MIN) | RATED<br>POWER<br>(KW) | SAFETY<br>LOCK<br>MODEL | PLATFORM<br>DIMENSION<br>LxWxH(MM) | WEIGHT OF<br>SUSPENSION<br>MECHANISM | COUNTER<br>WEIGHT (KG) | WEIGHT OF<br>LIFTING PART<br>ALUMINUM |
|---------|---------------------------|---------------------------|------------------------|-------------------------|------------------------------------|--------------------------------------|------------------------|---------------------------------------|
| ZLP500  | 500                       | 9.5                       | 1.5X2                  | SL-A30                  | 5000X690X1160                      | 360                                  | 800                    | 250                                   |
| ZLP630  | 630                       | 9.5                       | 1.5X2                  | SL-A30                  | 6000X690X1160                      | 360                                  | 900                    | 300                                   |
| ZLP800A | 800                       | 8.0                       | 2.2X2                  | SL-A30                  | 7500X690X1160                      | 360                                  | 1000                   | 350                                   |

NOTE Weight of platform including & the weight of platforms, hoists, safety brakes and electrical control system

Temporarily installed Suspended Access Equipment - Suspension Mechanism

We are proudly achieved 80% market share in Qatar by catering a Good Quality and Excellent after sales services through our highly qualified and trained Operation Team