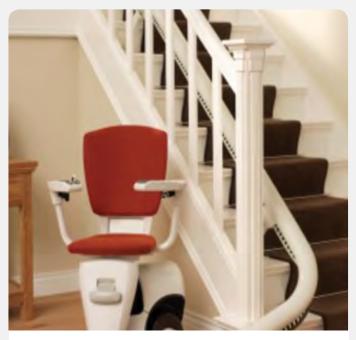

## **STAIR LIFTS / INCLINED PLATFORMS**

STAIR LIFTS

STAIR LIFTS

SUPRA - INDOOR PLATFORM LIFT

SUPRA - OUTDOOR PLATFORM LIFT