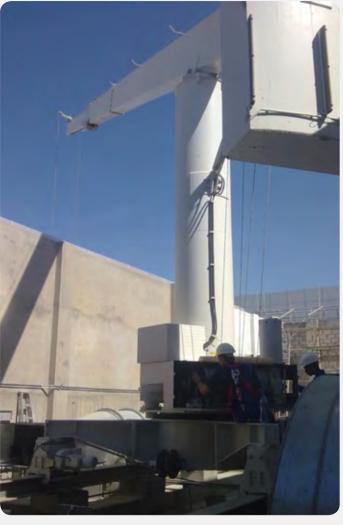

#### **BUILDING MAINTENANCE UNIT - BMU**

Every Wahlefeld BMU is unique in design and supports maintenance and repair of high quality wall cladding by using modern technology. By using our BMU-equipment all defined elevations of the building incl.an atrium can be reached.

Long lasting experience as well as technical innovations is used under consideration of legal standards for design and fabrication of BMU-equipment.

Permanent development generated a product line, which complies with customer's requirements for product efficiency, safety and appearance. In addition we apply a high standard of anti-corrosion protection: hot dip galvanizing is our standard and the best shield aganist corrosion

## **BMU - BUILDING MAINTENANCE UNIT**