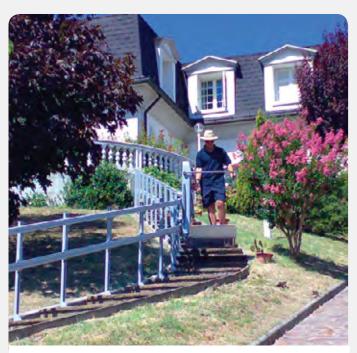

## **STAIR LIFTS / INCLINED PLATFORMS**

STAIR LIFTS

STAIR LIFTS

SUPRA - INDOOR PLATFORM LIFT

SUPRA - OUTDOOR PLATFORM LIFT