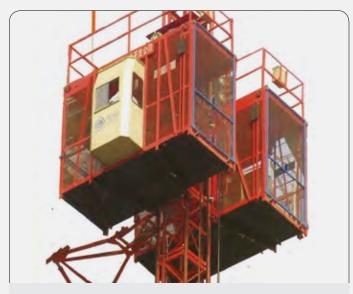

#### **PASSENGER HOISTS**

The general building hoist manufactured by our company have the features as good quality, long life, wide application range and convenient for maintenance. The gearing adopts imported bearing, enameled cable, and oil seal. The electric parts adopt products from world renowned manufactures such as Schneider, Siemens and LG. The racks and pinion adopts special material and heat-treatment technique, which prolong the life of these parts. The steel structure uses quality steel from famous domestic manufactures. The surface of the structure can apply paint-spray, parkerizing baking finis or hot galvanizing processing according to users requirements. The cage can be produced and decorated by steel knitted mesh, aluminum molded board, punched plate or figured aluminum board.

GENERAL BUILDING HOISTS

GENERAL BUILDING HOIST

#### TECHNICAL DATA OF GENERAL BUILDING HOIST

|              |                       | TYPE   | PAYLOAD (KG) | LIFTING SPEED M/MIN | MOTOR POWER (KW) | SAFETY DEVICE |
|--------------|-----------------------|--------|--------------|---------------------|------------------|---------------|
| E CAGE HOIST | LHE                   | SC100  | 1000         | 33                  | 2x11             | SAJ30-1.2     |
|              |                       | SC120  | 1200         | 33                  | 2x11             | SAJ30-1.2     |
|              | WEII                  | SC160  | 1600         | 33                  | 2x11             | SAJ30-1.2     |
|              | TER\                  | SC200  | 2000         | 33                  | 3x11             | SAJ40-1.2     |
|              | NO COUNTERWEIGHT      | SC250  | 2500         | 33                  | 3x11             | SAJ50-1.2     |
|              | )) (C                 | SC270  | 2700         | 33                  | 3x15             | SAJ50-1.2     |
|              | Š                     | SC300  | 3000         | 33                  | 3x15             | SAJ50-1.2     |
|              |                       | SC320  | 3200         | 33                  | 3x15             | SAJ50-1.2     |
| SINGLE       | WITH<br>COUNTERWEIGHT | SCD200 | 2000         | 33                  | 2x11             | SAJ40-1.2     |
|              |                       | SCD250 | 2500         | 33                  | 2x11             | SAJ50-1.2     |
|              |                       | SCD270 | 2700         | 33                  | 2x15             | SAJ50-1.2     |
|              |                       | SCD300 | 3000         | 33                  | 2x15             | SAJ50-1.2     |
|              |                       | SCD320 | 3200         | 33                  | 2x15             | SAJ50-1.2     |