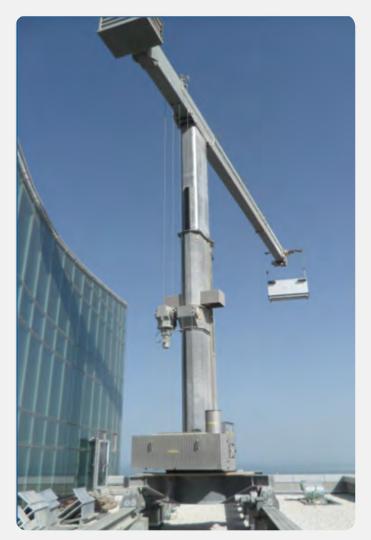

#### **BUILDING MAINTENANCE UNIT - BMU**

Every Wahlefeld BMU is unique in design and supports maintenance and repair of high quality wall cladding by using modern technology. By using our BMU-equipment all defined elevations of the building incl.an atrium can be reached.

Long lasting experience as well as technical innovations is used under consideration of legal standards for design and fabrication of BMU-equipment.

Permanent development generated a product line, which complies with customer's requirements for product efficiency, safety and appearance. In addition we apply a high standard of anti-corrosion protection: hot dip galvanizing is our standard and the best shield aganist corrosion

## **BMU - BUILDING MAINTENANCE UNIT**