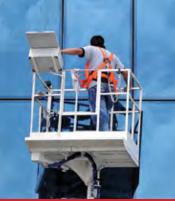

#### **BUILDING MAINTENANCE UNIT - BMU**

Every Wahlefeld BMU is unique in design and supports maintenance and repair of high quality wall cladding by using modern technology. By using our BMU-equipment all defined elevations of the building incl.an atrium can be reached.

Long lasting experience as well as technical innovations is used under consideration of legal standards for design and fabrication of BMU-equipment.

Permanent development generated a product line, which complies with customer's requirements for product efficiency, safety and appearance. In addition we apply a high standard of anti-corrosion protection: hot dip galvanizing is our standard and the best shield aganist corrosion