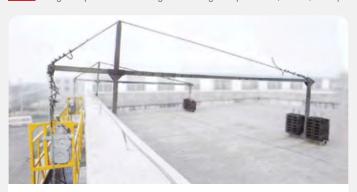

#### **CRADLES**

Temporarily installed Suspended Access Equipment - Platform

ZLP630

| MODEL   | RATED<br>CAPACITY<br>(KG) | RATED<br>SPEED<br>(M/MIN) | RATED<br>POWER<br>(KW) | SAFETY<br>LOCK<br>MODEL | PLATFORM<br>DIMENSION<br>LxWxH(MM) | WEIGHT OF<br>SUSPENSION<br>MECHANISM | COUNTER<br>WEIGHT (KG) | WEIGHT OF<br>LIFTING PART<br>ALUMINUM |
|---------|---------------------------|---------------------------|------------------------|-------------------------|------------------------------------|--------------------------------------|------------------------|---------------------------------------|
| ZLP500  | 500                       | 9.5                       | 1.5X2                  | SL-A30                  | 5000X690X1160                      | 360                                  | 800                    | 250                                   |
| ZLP630  | 630                       | 9.5                       | 1.5X2                  | SL-A30                  | 6000X690X1160                      | 360                                  | 900                    | 300                                   |
| ZLP800A | 800                       | 8.0                       | 2.2X2                  | SL-A30                  | 7500X690X1160                      | 360                                  | 1000                   | 350                                   |

NOTE Weight of platform including & the weight of platforms, hoists, safety brakes and electrical control system

Temporarily installed Suspended Access Equipment - Suspension Mechanism

We are proudly achieved 80% market share in Qatar by catering a Good Quality and Excellent after sales services through our highly qualified and trained Operation Team