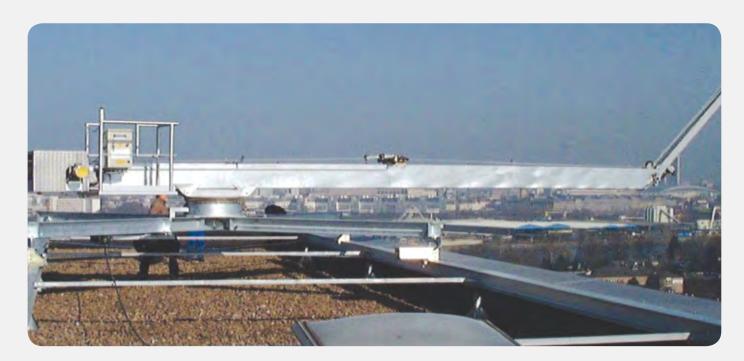

#### **BUILDING MAINTENANCE UNIT - BMU**

Every Wahlefeld BMU is unique in design and supports maintenance and repair of high quality wall cladding by using modern technology. By using our BMU-equipment all defined elevations of the building incl.an atrium can be reached.

Long lasting experience as well as technical innovations is used under consideration of legal standards for design and fabrication of BMU-equipment.

Permanent development generated a product line, which complies with customer's requirements for product efficiency, safety and appearance. In addition we apply a high standard of anti-corrosion protection: hot dip galvanizing is our standard and the best shield aganist corrosion

#### **GANTRY SYSTEM**

Wahlefeld company has long-lasting experience and know how in designing and manufacturing exterior building maintenance systems and related equipment as well as construction of apparatuses.

All BMU's are made in Germany and assembled on basis of a modular system to match optimal the facade's form; applying this system BMU's are delivered within reasonable lead time.