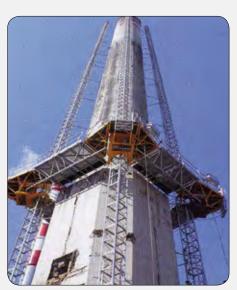

#### **BUILDING MAINTENANCE UNIT - BMU**

Every Wahlefeld BMU is unique in design and supports maintenance and repair of high quality wall cladding by using modern technology. By using our BMU-equipment all defined elevations of the building incl.an atrium can be reached.

Long lasting experience as well as technical innovations is used under consideration of legal standards for design and fabrication of BMU-equipment.

Permanent development generated a product line, which complies with customer's requirements for product efficiency, safety and appearance. In addition we apply a high standard of anti-corrosion protection: hot dip galvanizing is our standard and the best shield aganist corrosion

#### **GANTRY SYSTEM**

Wahlefeld company has long-lasting experience and know how in designing and manufacturing exterior building maintenance systems and related equipment as well as construction of apparatuses.

All BMU's are made in Germany and assembled on basis of a modular system to match optimal the facade's form; applying this system BMU's are delivered within reasonable lead time.