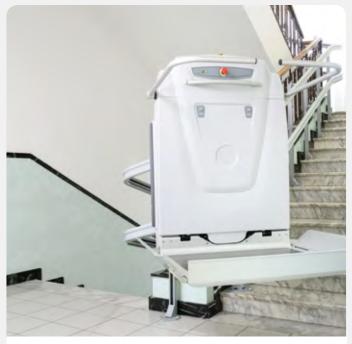

## **STAIR LIFTS / INCLINED PLATFORMS**

STAIR LIFTS

STAIR LIFTS

SUPRA - INDOOR PLATFORM LIFT

SUPRA - OUTDOOR PLATFORM LIFT