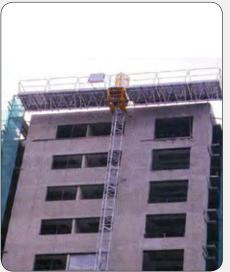

#### **PASSENGER HOISTS**

The general building hoist manufactured by our company have the features as good quality, long life, wide application range and convenient for maintenance. The gearing adopts imported bearing, enameled cable, and oil seal. The electric parts adopt products from world renowned manufactures such as Schneider, Siemens and LG. The racks and pinion adopts special material and heat-treatment technique, which prolong the life of these parts. The steel structure uses quality steel from famous domestic manufactures. The surface of the structure can apply paint-spray, parkerizing baking finis or hot galvanizing processing according to users requirements. The cage can be produced and decorated by steel knitted mesh, aluminum molded board, punched plate or figured aluminum board.

GENERAL BUILDING HOISTS

GENERAL BUILDING HOIST

#### TECHNICAL DATA OF GENERAL BUILDING HOIST

|              |                       | TYPE   | PAYLOAD (KG) | LIFTING SPEED M/MIN | MOTOR POWER (KW) | SAFETY DEVICE |
|--------------|-----------------------|--------|--------------|---------------------|------------------|---------------|
| E CAGE HOIST | LHE                   | SC100  | 1000         | 33                  | 2x11             | SAJ30-1.2     |
|              |                       | SC120  | 1200         | 33                  | 2x11             | SAJ30-1.2     |
|              | WEII                  | SC160  | 1600         | 33                  | 2x11             | SAJ30-1.2     |
|              | TER\                  | SC200  | 2000         | 33                  | 3x11             | SAJ40-1.2     |
|              | NO COUNTERWEIGHT      | SC250  | 2500         | 33                  | 3x11             | SAJ50-1.2     |
|              | )) (C                 | SC270  | 2700         | 33                  | 3x15             | SAJ50-1.2     |
|              | Š                     | SC300  | 3000         | 33                  | 3x15             | SAJ50-1.2     |
|              |                       | SC320  | 3200         | 33                  | 3x15             | SAJ50-1.2     |
| SINGLE       | WITH<br>COUNTERWEIGHT | SCD200 | 2000         | 33                  | 2x11             | SAJ40-1.2     |
|              |                       | SCD250 | 2500         | 33                  | 2x11             | SAJ50-1.2     |
|              |                       | SCD270 | 2700         | 33                  | 2x15             | SAJ50-1.2     |
|              |                       | SCD300 | 3000         | 33                  | 2x15             | SAJ50-1.2     |
|              |                       | SCD320 | 3200         | 33                  | 2x15             | SAJ50-1.2     |