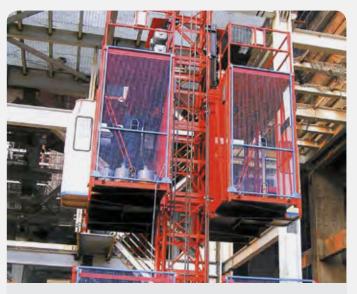

#### **PASSENGER HOISTS**

The general building hoist manufactured by our company have the features as good quality, long life, wide application range and convenient for maintenance. The gearing adopts imported bearing, enameled cable, and oil seal. The electric parts adopt products from world renowned manufactures such as Schneider, Siemens and LG. The racks and pinion adopts special material and heat-treatment technique, which prolong the life of these parts. The steel structure uses quality steel from famous domestic manufactures. The surface of the structure can apply paint-spray, parkerizing baking finis or hot galvanizing processing according to users requirements. The cage can be produced and decorated by steel knitted mesh, aluminum molded board, punched plate or figured aluminum board.

GENERAL BUILDING HOISTS

GENERAL BUILDING HOIST

#### TECHNICAL DATA OF GENERAL BUILDING HOIST

|              |                       | TYPE   | PAYLOAD (KG) | LIFTING SPEED M/MIN | MOTOR POWER (KW) | SAFETY DEVICE |
|--------------|-----------------------|--------|--------------|---------------------|------------------|---------------|
| E CAGE HOIST | LHE                   | SC100  | 1000         | 33                  | 2x11             | SAJ30-1.2     |
|              |                       | SC120  | 1200         | 33                  | 2x11             | SAJ30-1.2     |
|              | WEII                  | SC160  | 1600         | 33                  | 2x11             | SAJ30-1.2     |
|              | TER\                  | SC200  | 2000         | 33                  | 3x11             | SAJ40-1.2     |
|              | NO COUNTERWEIGHT      | SC250  | 2500         | 33                  | 3x11             | SAJ50-1.2     |
|              | )) (C                 | SC270  | 2700         | 33                  | 3x15             | SAJ50-1.2     |
|              | Š                     | SC300  | 3000         | 33                  | 3x15             | SAJ50-1.2     |
|              |                       | SC320  | 3200         | 33                  | 3x15             | SAJ50-1.2     |
| SINGLE       | WITH<br>COUNTERWEIGHT | SCD200 | 2000         | 33                  | 2x11             | SAJ40-1.2     |
|              |                       | SCD250 | 2500         | 33                  | 2x11             | SAJ50-1.2     |
|              |                       | SCD270 | 2700         | 33                  | 2x15             | SAJ50-1.2     |
|              |                       | SCD300 | 3000         | 33                  | 2x15             | SAJ50-1.2     |
|              |                       | SCD320 | 3200         | 33                  | 2x15             | SAJ50-1.2     |