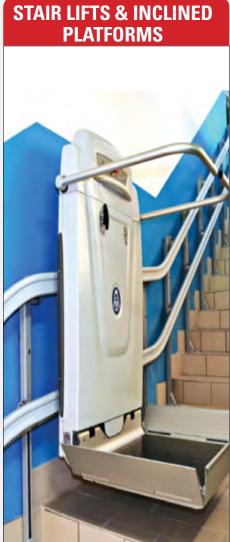

## **STAIR LIFTS / INCLINED PLATFORMS**

STAIR LIFTS

STAIR LIFTS

SUPRA - INDOOR PLATFORM LIFT

SUPRA - OUTDOOR PLATFORM LIFT