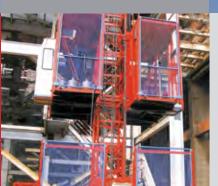

GENERAL BUILDING HOISTS

GENERAL BUILDING HOIST

#### TECHNICAL DATA OF GENERAL BUILDING HOIST

|              |                       | TYPE   | PAYLOAD (KG) | LIFTING SPEED M/MIN | MOTOR POWER (KW) | SAFETY DEVICE |
|--------------|-----------------------|--------|--------------|---------------------|------------------|---------------|
| E CAGE HOIST | LHE                   | SC100  | 1000         | 33                  | 2x11             | SAJ30-1.2     |
|              |                       | SC120  | 1200         | 33                  | 2x11             | SAJ30-1.2     |
|              | WEII                  | SC160  | 1600         | 33                  | 2x11             | SAJ30-1.2     |
|              | TER\                  | SC200  | 2000         | 33                  | 3x11             | SAJ40-1.2     |
|              | NO COUNTERWEIGHT      | SC250  | 2500         | 33                  | 3x11             | SAJ50-1.2     |
|              | )) (C                 | SC270  | 2700         | 33                  | 3x15             | SAJ50-1.2     |
|              | Š                     | SC300  | 3000         | 33                  | 3x15             | SAJ50-1.2     |
|              |                       | SC320  | 3200         | 33                  | 3x15             | SAJ50-1.2     |
| SINGLE       | WITH<br>COUNTERWEIGHT | SCD200 | 2000         | 33                  | 2x11             | SAJ40-1.2     |
|              |                       | SCD250 | 2500         | 33                  | 2x11             | SAJ50-1.2     |
|              |                       | SCD270 | 2700         | 33                  | 2x15             | SAJ50-1.2     |
|              |                       | SCD300 | 3000         | 33                  | 2x15             | SAJ50-1.2     |
|              |                       | SCD320 | 3200         | 33                  | 2x15             | SAJ50-1.2     |