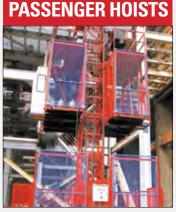

#### **PASSENGER HOISTS**

The general building hoist manufactured by our company have the features as good quality, long life, wide application range and convenient for maintenance. The gearing adopts imported bearing, enameled cable, and oil seal. The electric parts adopt products from world renowned manufactures such as Schneider, Siemens and LG. The racks and pinion adopts special material and heat-treatment technique, which prolong the life of these parts. The steel structure uses quality steel from famous domestic manufactures. The surface of the structure can apply paint-spray, parkerizing baking finis or hot galvanizing processing according to users requirements. The cage can be produced and decorated by steel knitted mesh, aluminum molded board, punched plate or figured aluminum board.

GENERAL BUILDING HOISTS

GENERAL BUILDING HOIST

#### TECHNICAL DATA OF GENERAL BUILDING HOIST

|              |                       | TYPE   | PAYLOAD (KG) | LIFTING SPEED M/MIN | MOTOR POWER (KW) | SAFETY DEVICE |
|--------------|-----------------------|--------|--------------|---------------------|------------------|---------------|
| E CAGE HOIST | LHE                   | SC100  | 1000         | 33                  | 2x11             | SAJ30-1.2     |
|              |                       | SC120  | 1200         | 33                  | 2x11             | SAJ30-1.2     |
|              | WEII                  | SC160  | 1600         | 33                  | 2x11             | SAJ30-1.2     |
|              | TER\                  | SC200  | 2000         | 33                  | 3x11             | SAJ40-1.2     |
|              | NO COUNTERWEIGHT      | SC250  | 2500         | 33                  | 3x11             | SAJ50-1.2     |
|              | )) (C                 | SC270  | 2700         | 33                  | 3x15             | SAJ50-1.2     |
|              | Š                     | SC300  | 3000         | 33                  | 3x15             | SAJ50-1.2     |
|              |                       | SC320  | 3200         | 33                  | 3x15             | SAJ50-1.2     |
| SINGLE       | WITH<br>COUNTERWEIGHT | SCD200 | 2000         | 33                  | 2x11             | SAJ40-1.2     |
|              |                       | SCD250 | 2500         | 33                  | 2x11             | SAJ50-1.2     |
|              |                       | SCD270 | 2700         | 33                  | 2x15             | SAJ50-1.2     |
|              |                       | SCD300 | 3000         | 33                  | 2x15             | SAJ50-1.2     |
|              |                       | SCD320 | 3200         | 33                  | 2x15             | SAJ50-1.2     |