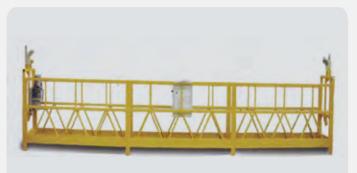

#### **CRADLES**

Temporarily installed Suspended Access Equipment - Platform

ZLP630

| MODEL   | RATED<br>CAPACITY<br>(KG) | RATED<br>SPEED<br>(M/MIN) | RATED<br>POWER<br>(KW) | SAFETY<br>LOCK<br>MODEL | PLATFORM<br>DIMENSION<br>LxWxH(MM) | WEIGHT OF<br>SUSPENSION<br>MECHANISM | COUNTER<br>WEIGHT (KG) | WEIGHT OF<br>LIFTING PART<br>ALUMINUM |
|---------|---------------------------|---------------------------|------------------------|-------------------------|------------------------------------|--------------------------------------|------------------------|---------------------------------------|
| ZLP500  | 500                       | 9.5                       | 1.5X2                  | SL-A30                  | 5000X690X1160                      | 360                                  | 800                    | 250                                   |
| ZLP630  | 630                       | 9.5                       | 1.5X2                  | SL-A30                  | 6000X690X1160                      | 360                                  | 900                    | 300                                   |
| ZLP800A | 800                       | 8.0                       | 2.2X2                  | SL-A30                  | 7500X690X1160                      | 360                                  | 1000                   | 350                                   |

NOTE Weight of platform including & the weight of platforms, hoists, safety brakes and electrical control system

Temporarily installed Suspended Access Equipment - Suspension Mechanism

We are proudly achieved 80% market share in Qatar by catering a Good Quality and Excellent after sales services through our highly qualified and trained Operation Team