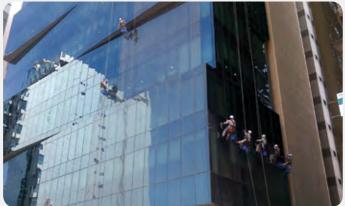

#### **CRADLES**

Temporarily installed Suspended Access Equipment - Platform

ZLP630

| MODEL   | RATED<br>CAPACITY<br>(KG) | RATED<br>SPEED<br>(M/MIN) | RATED<br>POWER<br>(KW) | SAFETY<br>LOCK<br>MODEL | PLATFORM<br>DIMENSION<br>LxWxH(MM) | WEIGHT OF<br>SUSPENSION<br>MECHANISM | COUNTER<br>WEIGHT (KG) | WEIGHT OF<br>LIFTING PART<br>ALUMINUM |
|---------|---------------------------|---------------------------|------------------------|-------------------------|------------------------------------|--------------------------------------|------------------------|---------------------------------------|
| ZLP500  | 500                       | 9.5                       | 1.5X2                  | SL-A30                  | 5000X690X1160                      | 360                                  | 800                    | 250                                   |
| ZLP630  | 630                       | 9.5                       | 1.5X2                  | SL-A30                  | 6000X690X1160                      | 360                                  | 900                    | 300                                   |
| ZLP800A | 800                       | 8.0                       | 2.2X2                  | SL-A30                  | 7500X690X1160                      | 360                                  | 1000                   | 350                                   |

#### **BUILDING MAINTENANCE UNIT - BMU**

Every Wahlefeld BMU is unique in design and supports maintenance and repair of high quality wall cladding by using modern technology. By using our BMU-equipment all defined elevations of the building incl.an atrium can be reached.

Long lasting experience as well as technical innovations is used under consideration of legal standards for design and fabrication of BMU-equipment.

Permanent development generated a product line, which complies with customer's requirements for product efficiency, safety and appearance. In addition we apply a high standard of anti-corrosion protection: hot dip galvanizing is our standard and the best shield aganist corrosion