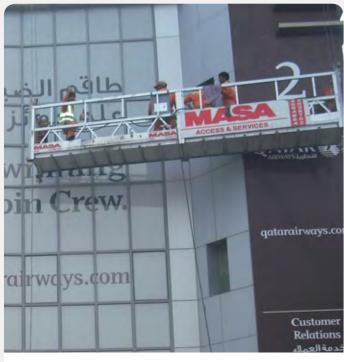

#### **CRADLES**

Temporarily installed Suspended Access Equipment - Platform

ZLP630

| MODEL   | RATED<br>CAPACITY<br>(KG) | RATED<br>SPEED<br>(M/MIN) | RATED<br>POWER<br>(KW) | SAFETY<br>LOCK<br>MODEL | PLATFORM<br>DIMENSION<br>LxWxH(MM) | WEIGHT OF<br>SUSPENSION<br>MECHANISM | COUNTER<br>WEIGHT (KG) | WEIGHT OF<br>LIFTING PART<br>ALUMINUM |
|---------|---------------------------|---------------------------|------------------------|-------------------------|------------------------------------|--------------------------------------|------------------------|---------------------------------------|
| ZLP500  | 500                       | 9.5                       | 1.5X2                  | SL-A30                  | 5000X690X1160                      | 360                                  | 800                    | 250                                   |
| ZLP630  | 630                       | 9.5                       | 1.5X2                  | SL-A30                  | 6000X690X1160                      | 360                                  | 900                    | 300                                   |
| ZLP800A | 800                       | 8.0                       | 2.2X2                  | SL-A30                  | 7500X690X1160                      | 360                                  | 1000                   | 350                                   |

NOTE Weight of platform including & the weight of platforms, hoists, safety brakes and electrical control system

Temporarily installed Suspended Access Equipment - Suspension Mechanism

We are proudly achieved 80% market share in Qatar by catering a Good Quality and Excellent after sales services through our highly qualified and trained Operation Team