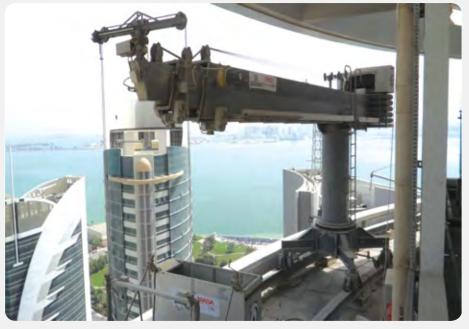

#### **BUILDING MAINTENANCE UNIT - BMU**

Every Wahlefeld BMU is unique in design and supports maintenance and repair of high quality wall cladding by using modern technology. By using our BMU-equipment all defined elevations of the building incl.an atrium can be reached.

Long lasting experience as well as technical innovations is used under consideration of legal standards for design and fabrication of BMU-equipment.

Permanent development generated a product line, which complies with customer's requirements for product efficiency, safety and appearance. In addition we apply a high standard of anti-corrosion protection: hot dip galvanizing is our standard and the best shield aganist corrosion

## **BMU - BUILDING MAINTENANCE UNIT**