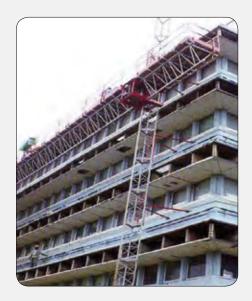

#### **CRADLES**

Temporarily installed Suspended Access Equipment - Platform

ZLP630

| MODEL   | RATED<br>CAPACITY<br>(KG) | RATED<br>SPEED<br>(M/MIN) | RATED<br>POWER<br>(KW) | SAFETY<br>LOCK<br>MODEL | PLATFORM<br>DIMENSION<br>LxWxH(MM) | WEIGHT OF<br>SUSPENSION<br>MECHANISM | COUNTER<br>WEIGHT (KG) | WEIGHT OF<br>LIFTING PART<br>ALUMINUM |
|---------|---------------------------|---------------------------|------------------------|-------------------------|------------------------------------|--------------------------------------|------------------------|---------------------------------------|
| ZLP500  | 500                       | 9.5                       | 1.5X2                  | SL-A30                  | 5000X690X1160                      | 360                                  | 800                    | 250                                   |
| ZLP630  | 630                       | 9.5                       | 1.5X2                  | SL-A30                  | 6000X690X1160                      | 360                                  | 900                    | 300                                   |
| ZLP800A | 800                       | 8.0                       | 2.2X2                  | SL-A30                  | 7500X690X1160                      | 360                                  | 1000                   | 350                                   |

NOTE Weight of platform including & the weight of platforms, hoists, safety brakes and electrical control system

Temporarily installed Suspended Access Equipment - Suspension Mechanism

We are proudly achieved 80% market share in Qatar by catering a Good Quality and Excellent after sales services through our highly qualified and trained Operation Team